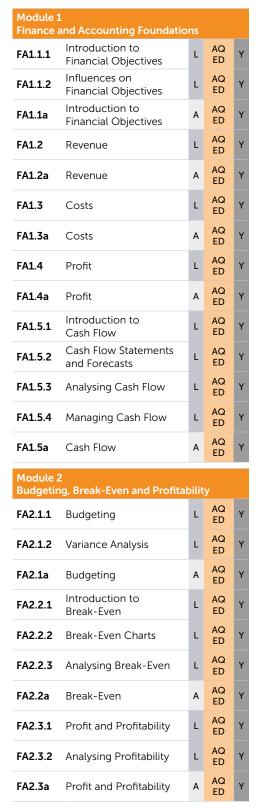

### SECTION 5 FINANCE AND ACCOUNTING

| FA3.1.1  | Introduction to Raising Finance           | L | AQ<br>ED |
|----------|-------------------------------------------|---|----------|
| FA3.1.2  | Internal Sources of<br>Finance            | L | AQ<br>ED |
| FA3.1.3  | External Sources of Finance               | L | AQ<br>ED |
| FA3.1a   | Raising Finance                           | Α | AQ<br>ED |
| FA3.2    | Short and Long-Term<br>Finance            | L | AQ<br>ED |
| FA3.2a   | Short and Long-Term<br>Finance            | Α | AQ<br>ED |
| Module 4 | 4<br>I Statements and Ratios              |   |          |
| FA4.1.1  | The Balance Sheet                         | L | AQ<br>ED |
| FA4.1.2  | Analysing the<br>Balance Sheet            | L | AQ<br>ED |
| FA4.1a   | The Balance Sheet                         | Α | AQ<br>ED |
| FA4.2.1  | The Income Statement                      | L | AQ<br>ED |
| FA4.2.2  | Analysing the Income<br>Statement         | L | AQ<br>ED |
| FA4.2a   | The Income Statement                      | Α | AQ<br>ED |
| FA4.3.1  | Profit Margins and ROCE                   | L | AQ<br>ED |
| FA4.3.2  | Liquidity Ratio                           | L | AQ<br>ED |
| FA4.3.3  | Gearing Ratio                             | L | AQ<br>ED |
| FA4.3.4  | Efficiency                                | L | AQ<br>ED |
| FA4.3a   | Financial Ratios                          | Α | AQ<br>ED |
| FA4.4    | Value and Limitations of Financial Ratios | L | AQ<br>ED |
| FA4.4    | Value and Limitations of Financial Ratios | Α | AQ<br>ED |